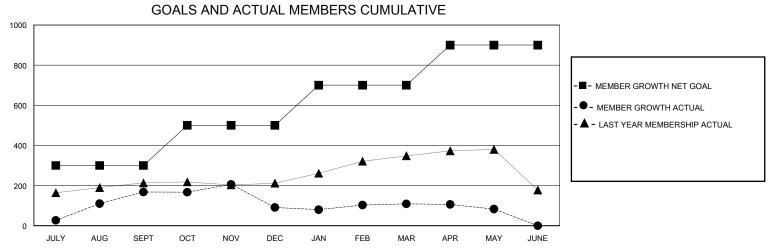

## District 324A3

Results as of: 5/31/2020

| GMT:                  |               | GMT CA    |               |                       |                       |                         |                                                    |  |
|-----------------------|---------------|-----------|---------------|-----------------------|-----------------------|-------------------------|----------------------------------------------------|--|
|                       | Club          | s         |               | Members               |                       |                         |                                                    |  |
| RESULTS FOR 2019-2020 |               |           |               | RESULTS FOR 2019-2020 |                       |                         |                                                    |  |
| QUARTER               | NEW CLUB GOAL | NEW CLUBS | DROPPED CLUBS | QUARTER MEMB          | ER GROWTH NET<br>GOAL | MEMBER GROWTH<br>ACTUAL | DROPPED<br>MEMBERS ACTUAL<br>(including transfers) |  |
| JULY/AUG/SEPT         | 6             | 5         | 0             | JULY/AUG/SEPT         | 300                   | 233                     | 58                                                 |  |
| OCT/NOV/DEC           | 2             | 0         | 4             | OCT/NOV/DEC           | 200                   | 88                      | 162                                                |  |
| JAN/FEB/MAR           | 1             | 0         | 1             | JAN/FEB/MAR           | 200                   | 62                      | 36                                                 |  |
| APR/MAY/JUNE          | 1             | 0         | 0             | APR/MAY/JUNE          | 200                   | 4                       | 30                                                 |  |